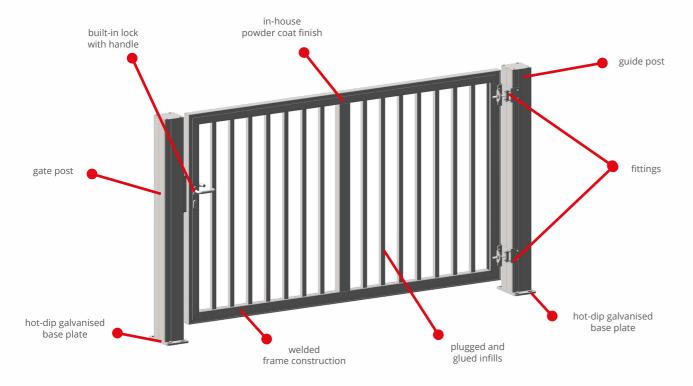

# **Constructional Design**

Here by example HOLLER PRO Swing Gate, manually operated

- Welded frame construction.
- Solid hinged fittings.
- Nuts in guide post for continuous height adjustment of fittings.
- Simple electrical connection.
- Setting speed and warning time.
- Configurable behaviour in case of obstacle detection.

# Security and Safety

The welded aluminium frame guarantees maximum security and protection.

Manually operated, double leaf swing gates are additionally equipped with a special ground catcher to secure a perfect closure. All systems are manufactured in accordance with the latest CE mark requirements and the product standard for powered doors and gates.