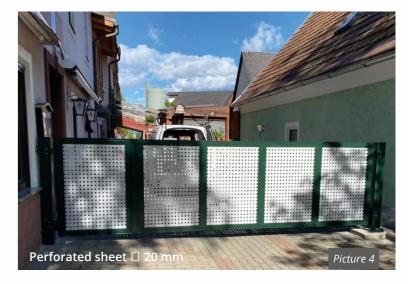

# **Design**

The standard HOLLER PRO Swing Gate Classic is available in a wide variety of design options.

Double welded Light

Type 656

Double welded mesh mat

Plain sheet

sheet □ 10 mm □ 20 mm

Ø 10 mm Heavy Ø 20 mm Type 868

Perforated

metal 2 mm