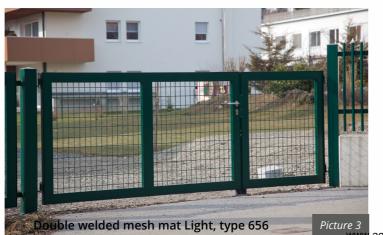

# **Design**

The standard HOLLER PRO Swing Gate Classic is available in a wide variety of design options.

Double welded Light

Type 656

Double welded mesh mat

Plain sheet

sheet □ 10 mm □ 20 mm

Ø 10 mm Heavy Ø 20 mm Type 868