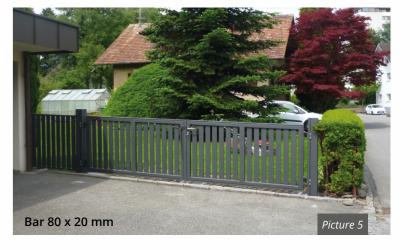

# **Design**

The standard HOLLER PRO Swing Gate Classic is available in a wide variety of design options.

Double welded Light

Type 656

Double welded mesh mat

Plain sheet

sheet □ 10 mm □ 20 mm

Ø 10 mm Heavy Ø 20 mm Type 868