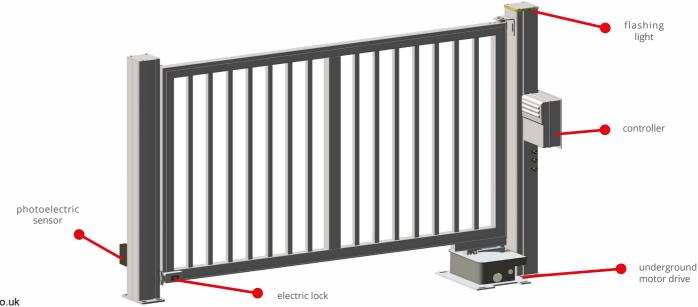

### **Underground motor drive HOLLER 35**

- 24 V drive technology for single and double leaf swing gates, width up to 3.5 m (double leaf up to 7 m)
- Concealed installation of electromagnetic drive motor in foundation box.
- The aesthetically pleasing housing protects the controller against adverse weather and vandalism.
- Connection of motor and control in 3-wire technology.
- Photoelectric sensors, flashing light and connection options for various control devices in standard version.
- LED flashing light mounted on guide post for increased safety in passage areas.