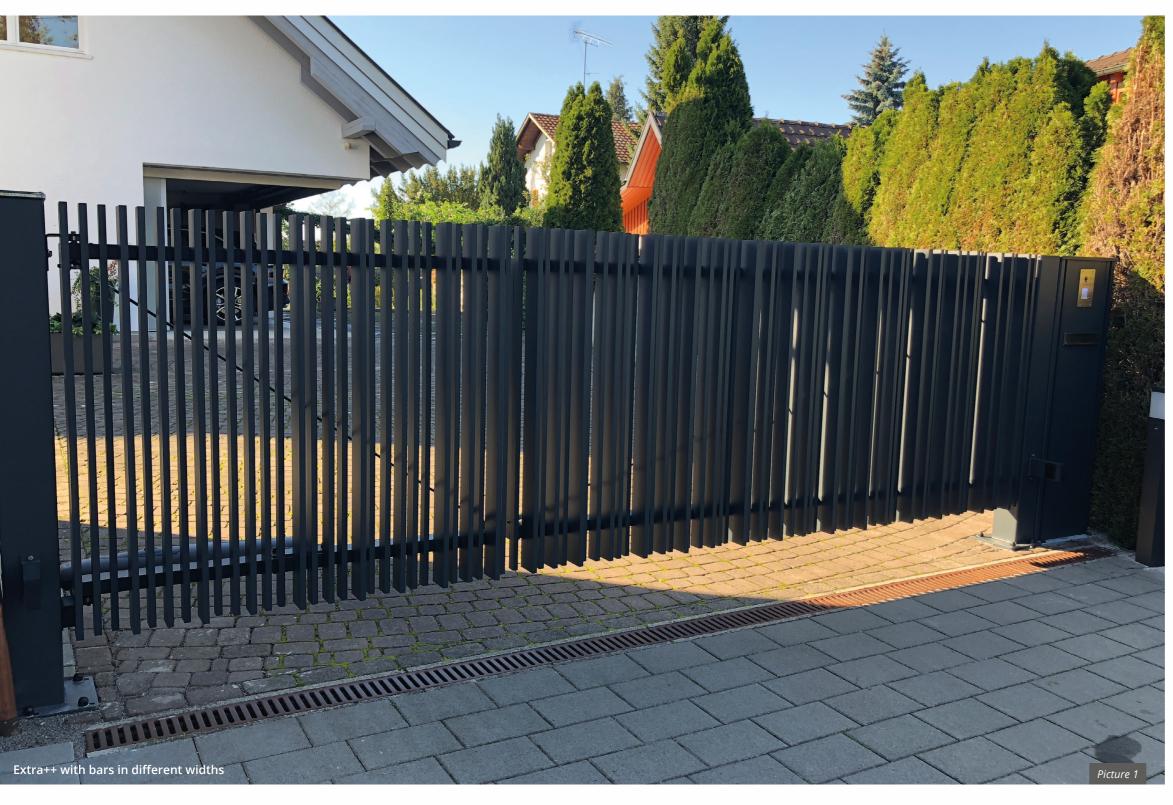

# **Design**

The standard HOLLER PRO Swing Gate Classic is available in a wide variety of design options.

Double welded Light

Type 656

Double welded mesh mat

Plain sheet

sheet □ 10 mm □ 20 mm

Ø 10 mm Heavy Ø 20 mm Type 868

### **Customised Solutions**

Round or square shapes, style and modern materials: Gates with character are real eye-catchers. Our engineering team manages the technical implementation of all customer-specific requirements. Tailor-made solutions such as milled patterns, laser cuts, illumination with LED lighting, individual logos, selected infills, and many more, transform each gate into a unique masterpiece.