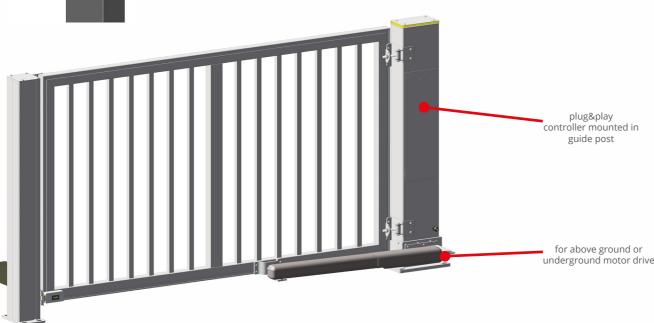

# **Drive system**

### Above ground motor drive

**HOLLER 30** 

**HOLLER 50** 

Connection of motor and control in 3-wire technology.

- Extended maintenance intervals due to weather-proof installation of the electromagnetic spindle drive.
  - Permanent monitoring of gate operation through encoder technology for optimum control of the soft phases.

HOLLER IIIII OBYRICO3

03/2023

- Photoelectric sensors, flashing light and connection options for various control devices in standard version.
- LED flashing light mounted on guide post for increased safety in passage areas.

### **Underground motor drive HOLLER 35**

- 24 V drive technology for single and double leaf swing gates, width up to 3.5 m (double leaf up to 7 m)
- Concealed installation of electromagnetic drive motor in foundation box.
- The aesthetically pleasing housing protects the controller against adverse weather and vandalism.
- Connection of motor and control in 3-wire technology.
- Photoelectric sensors, flashing light and connection options for various control devices in standard version.
- LED flashing light mounted on guide post for increased safety in passage areas.