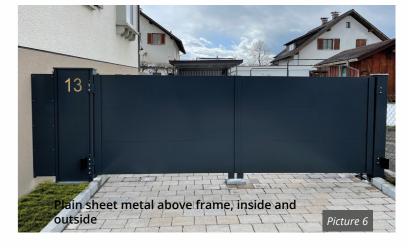

# **Design**

The standard HOLLER PRO Swing Gate Classic is available in a wide variety of design options.

Double welded Light

Type 656

Double welded mesh mat

Plain sheet

sheet □ 10 mm □ 20 mm

Ø 10 mm Heavy Ø 20 mm Type 868