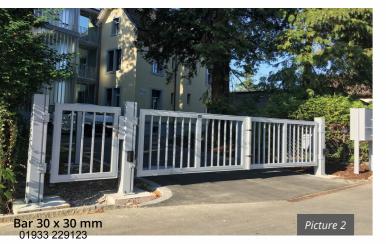

# **Design**

The standard HOLLER PRO Swing Gate Classic is available in a wide variety of design options.

Double welded Light

Type 656

Double welded mesh mat

Plain sheet

sheet □ 10 mm □ 20 mm

Ø 10 mm Heavy Ø 20 mm Type 868