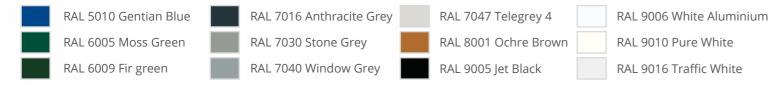

# **Powder Coat Finish and Colours**

The HOLLER PRO Swing Gate Classic is provided with a high-quality powder coat finish which is applied in our own factory. Excellent weather resistance, easy care and scratch-resistant surfaces guarantee beauty and quality for many years.

Additional colours available on request. The colours shown here may differ from the actual colours of the coating.

www.agdsystems.co.uk