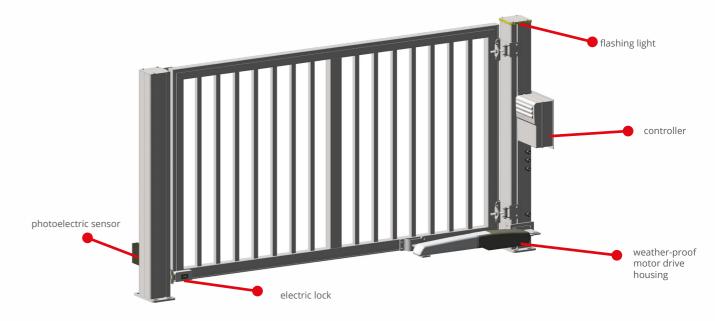

### Above ground motor drive

**HOLLER 30** 

**HOLLER 50** 

Connection of motor and control in 3-wire technology.

- Extended maintenance intervals due to weather-proof installation of the electromagnetic spindle drive.
  - Permanent monitoring of gate operation through encoder technology for optimum control of the soft phases.

HOLLER IIIII OBYRICO3

03/2023

- Photoelectric sensors, flashing light and connection options for various control devices in standard version.
- LED flashing light mounted on guide post for increased safety in passage areas.