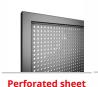

# **Design**

The standard HOLLER PRO Swing Gate Classic is available in a wide variety of design options.

Double welded Light

Type 656

Double welded mesh mat

Plain sheet

sheet □ 10 mm □ 20 mm

Ø 10 mm Heavy Ø 20 mm Type 868

Perforated

metal 2 mm