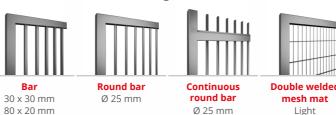

# **Design**

The standard HOLLER PRO Swing Gate Classic is available in a wide variety of design options.

Double welded Light

Type 656

Double welded mesh mat

Plain sheet

sheet □ 10 mm □ 20 mm

Ø 10 mm Heavy Ø 20 mm Type 868